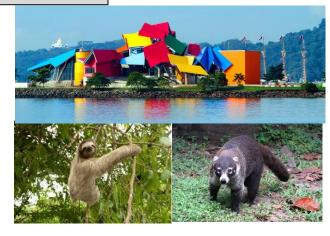

## **Tour Highlights**

Participate in a field research activity with a Smithsonian scientist

Visit the Smithsonian Tropical Research Institute

Visit the Biomuseo

Visit Metropolitan National Park

Visit Panama Viejo Ruins & Museum